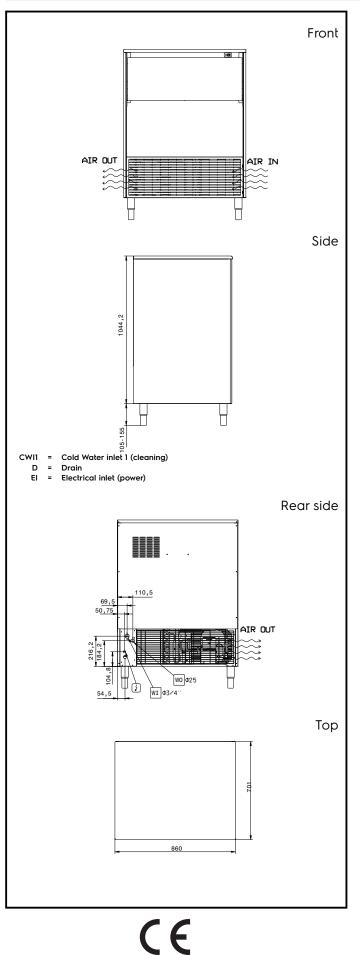

# lce Makers Ice Cuber (40gr), 153kg/24h, 75kg bin, air-cooled

| Electric                                                                                                                              |                                                                  |
|---------------------------------------------------------------------------------------------------------------------------------------|------------------------------------------------------------------|
| Supply voltage:<br>Electrical power, max:                                                                                             | 220-240 V/1N ph/50 Hz<br>1.06 kW                                 |
| Capacity:                                                                                                                             |                                                                  |
| Bin capacity:                                                                                                                         | 75 kg                                                            |
| Key Information:                                                                                                                      |                                                                  |
| External dimensions, Width:<br>External dimensions, Depth:<br>External dimensions, Height:<br>Net weight:<br>Output:<br>Kind of cube: | 860mm<br>700mm<br>1149mm<br>95 kg<br>153 kg/day<br>Ice Cube 40 g |
| Sustainability                                                                                                                        |                                                                  |
| Refrigerant type:<br>Refrigerant weight:<br>Water consumption:                                                                        | R290<br>70 g<br>20 lt/hr                                         |